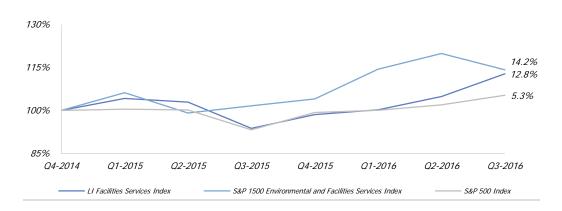

# **About the LI Facilities Services Index**

The LI Facilities Services Index is a market cap weighted composite stock index similar to the S&P 500 Index. The index is prepared by first selecting a base period, in this case, Q4 2014, and totaling the market caps of the companies in this period. This period and the total market cap is set to a base index at 100%. Next, the current period's total market cap is calculated, divided by the base period's total market cap

and then multiplied by the base index (100%). The result is the index value used for plotting the Relative Stock Index Performance graph above. A full list of the companies included in the LI Facilities Services Index can be found on page 3. Figures shown above are historically updated to reflect the updated LI Facilities Services Index.

## **Two Year Relative Stock Index Performance**