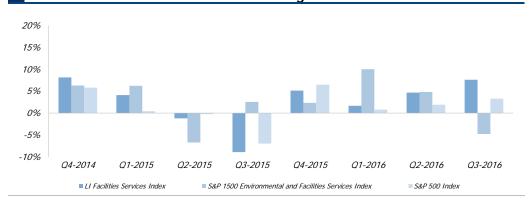

# FS Stock Highlights

From last quarter:

- LI Facilities Services Index increased 7.6%
- S&P 1500
   Environmental and Facilities Services Index decreased 4.8%
- S&P 500 Index increased 3.3%
- Facilities Services
   Enterprise Value /
   LTM EBITDA
   multiples increased
   5.6% to 11.8x

# LI Facilities Services ("FS") Index continues incline, up 7.6% this quarter

## **Quarter over Quarter Stock Index Change**