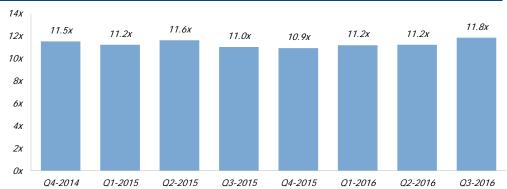

## **Enterprise Value<sup>(1)</sup> / LTM EBITDA Multiples**

Source: Capital IQ as of 09/30/2016

(1) Enterprise Value is calculated as market capitalization plus total net debt, preferred equity and minority interest

# FS Stock Highlights

From last quarter:

- LI Facilities Services Index increased 7.6%
- S&P 1500
   Environmental and Facilities Services Index decreased 4.8%
- S&P 500 Index increased 3.3%
- Facilities Services
   Enterprise Value /
   LTM EBITDA
   multiples increased
   5.6% to 11.8x