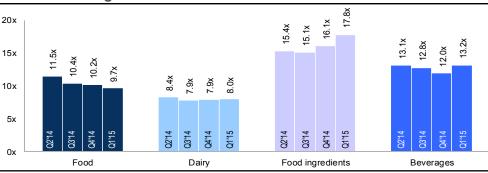

# Consumer Products

Food & Beverages

#### Median Statistics LTM Growth EV/LTM P/E Net Debt / LTM Margin Median Enterprise **Quarterly Stock** % of 52 Sector (# of companies) Value in EURm Revenue Multiple LTM EBITDA Performance Week High EBITDA Revenue EBITDA Gross EBITDA 9 3 0 9 26.9% 88.9% 0.5x 22.9x 1.1x 21.0% 6.0% FOOD RETAIL (10) 8.2x 1.3% (2.5%)HOME IMPROVEMENT RETAIL (10) 736 12.7% 88.5% 1.0x 10.6x 16.7x 1.5x 6.2% 10.3% 39.8% 8.6% RESTAURANTS & CATERING (10) 97% 3 6 1 3 17.6% 96.1% 1 0x 10 7x 24 1x 1 6x 46% 77% 22.2% E-COMMERCE (10) 77.4% 41.0x 94.9x 25.3% 30.2% 3.9% 789 (5.7%) 1.8x 1.1x 12.2% FASHION BRANDS (10) 12.0% 84.4% 23.8x 12.4% 15.8% 1.516 2.2x 11.5x 0.4x 13.3% 58.4% LUXURY (10) 21,108 18.9% 93.2% 2.9x 14.2x 20.5x 0.7x 5.7% 2.2% 64.2% 22.3% HOUSEHOLD GOODS (10) 642 11.7% 94.4% 9.5x 15.9x 1.0x 5.3% 9.6% 35.9% 9.4% 1.1x COSMETICS (10) 9 6 6 3 19.9% 95.2% 2 3x 14 5x 25.5x 0.9x (1.1%) 37% 49.3% 157% FOOD (10) 1.355 20.2% 95.0% 1.4x 9.7x 26.4x 1.9x 6.2% 4.9% 36.2% 12.5% DAIRY (7) 2 185 45% 89.3% 0 6x 8 0 x 214x 1 7x 26% (4.3%)24 5% 84% FOOD INGREDIENTS (10) 5,846 11.4% 92.4% 2.2x 17.8x 29.2x 1.4% 4.5% 40.8% 12.9% 1.2x BEVERAGES (10) 11,118 19.5% 95.5% 2 9x 13.2x 24 4 x 2 8x 0.3% (1.6%) 53.7% 21.7% Median 1.6x 11.1x 23.9x 1.2x 4.9% 4.7% 38.0% 11.1% Source: Capital IQ as of 31/03/2015