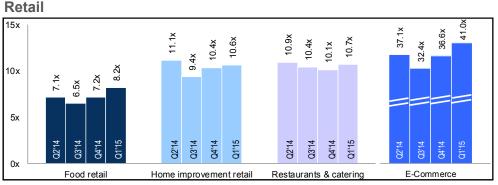

# Consumer Products

Food & Beverages

#### Median Statistics LTM Growth EV/LTM P/E Net Debt / LTM Margin Median Enterprise **Quarterly Stock** % of 52 Sector (# of companies) Value in EURm Revenue Multiple LTM EBITDA Performance Week High EBITDA Revenue EBITDA Gross EBITDA 9 3 0 9 26.9% 88.9% 0.5x 22.9x 1.1x 21.0% 6.0% FOOD RETAIL (10) 8.2x 1.3% (2.5%)HOME IMPROVEMENT RETAIL (10) 736 12.7% 88.5% 1.0x 10.6x 16.7x 1.5x 6.2% 10.3% 39.8% 8.6% RESTAURANTS & CATERING (10) 97% 3 6 1 3 17.6% 96.1% 1 0x 10 7x 24 1x 1 6x 46% 77% 22.2% E-COMMERCE (10) 77.4% 41.0x 94.9x 25.3% 30.2% 3.9% 789 (5.7%) 1.8x 1.1x 12.2% FASHION BRANDS (10) 12.0% 84.4% 23.8x 12.4% 15.8% 1.516 2.2x 11.5x 0.4x 13.3% 58.4% LUXURY (10) 21,108 18.9% 93.2% 2.9x 14.2x 20.5x 0.7x 5.7% 2.2% 64.2% 22.3% HOUSEHOLD GOODS (10) 642 11.7% 94.4% 9.5x 15.9x 1.0x 5.3% 9.6% 35.9% 9.4% 1.1x COSMETICS (10) 9 6 6 3 19.9% 95.2% 2 3x 14 5x 25.5x 0.9x (1.1%) 37% 49.3% 157% FOOD (10) 1.355 20.2% 95.0% 1.4x 9.7x 26.4x 1.9x 6.2% 4.9% 36.2% 12.5% DAIRY (7) 2 185 45% 89.3% 0 6x 8 0 x 214x 1 7x 26% (4.3%)24 5% 84% FOOD INGREDIENTS (10) 5,846 11.4% 92.4% 2.2x 17.8x 29.2x 1.4% 4.5% 40.8% 12.9% 1.2x BEVERAGES (10) 11,118 19.5% 95.5% 2 9x 13.2x 24 4 x 2 8x 0.3% (1.6%) 53.7% 21.7% Median 1.6x 11.1x 23.9x 1.2x 4.9% 4.7% 38.0% 11.1% Source: Capital IQ as of 31/03/2015