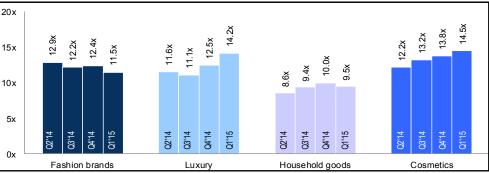

#### Median Statistics LTM Growth EV/LTM P/E Net Debt / LTM Margin Median Enterprise **Quarterly Stock** % of 52 Sector (# of companies) Value in EURm Revenue Multiple LTM EBITDA Performance Week High EBITDA Revenue EBITDA Gross EBITDA 9 3 0 9 26.9% 88.9% 0.5x 22.9x 1.1x 21.0% 6.0% FOOD RETAIL (10) 8.2x 1.3% (2.5%)HOME IMPROVEMENT RETAIL (10) 736 12.7% 88.5% 1.0x 10.6x 16.7x 1.5x 6.2% 10.3% 39.8% 8.6% RESTAURANTS & CATERING (10) 97% 3 6 1 3 17.6% 96.1% 1 0x 10 7x 24 1x 1 6x 46% 77% 22.2% E-COMMERCE (10) 77.4% 41.0x 94.9x 25.3% 30.2% 3.9% 789 (5.7%) 1.8x 1.1x 12.2% FASHION BRANDS (10) 12.0% 84.4% 23.8x 12.4% 15.8% 1.516 2.2x 11.5x 0.4x 13.3% 58.4% LUXURY (10) 21,108 18.9% 93.2% 2.9x 14.2x 20.5x 0.7x 5.7% 2.2% 64.2% 22.3% HOUSEHOLD GOODS (10) 642 11.7% 94.4% 9.5x 15.9x 1.0x 5.3% 9.6% 35.9% 9.4% 1.1x COSMETICS (10) 9 6 6 3 19.9% 95.2% 2 3x 14 5x 25.5x 0.9x (1.1%) 37% 49.3% 157% FOOD (10) 1.355 20.2% 95.0% 1.4x 9.7x 26.4x 1.9x 6.2% 4.9% 36.2% 12.5% DAIRY (7) 2 185 45% 89.3% 0 6x 8 0 x 214x 1 7x 26% (4.3%)24 5% 84% FOOD INGREDIENTS (10) 5,846 11.4% 92.4% 2.2x 17.8x 29.2x 1.4% 4.5% 40.8% 12.9% 1.2x BEVERAGES (10) 11,118 19.5% 95.5% 2 9x 13.2x 24 4 x 2 8x 0.3% (1.6%) 53.7% 21.7% Median 1.6x 11.1x 23.9x 1.2x 4.9% 4.7% 38.0% 11.1% Source: Capital IQ as of 31/03/2015