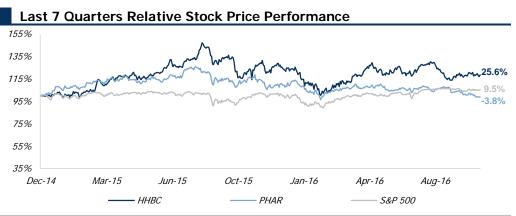

# Lincoln International Home Health & Community-Based Healthcare Indices

HHBC: ADUS, AFAM, AMED, CHE, KND, LHCG PHAR: BIOS, CVS, ESRX, PMC, WBA