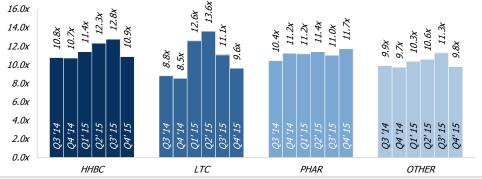

# **Historical Median Enterprise Value / EBITDA Performance**

Note: May exclude outlier multiples