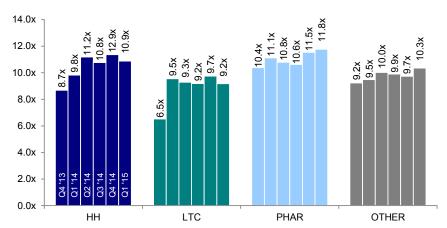

## **Historical Median Enterprise Value / EBITDA Performance**

Note: May exclude outlier multiples