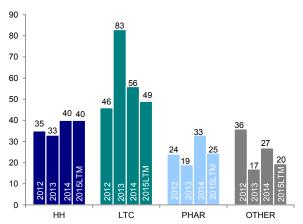

### **Total Number of M&A Transactions Across Index**

Transactions in 2012, 2012, 2014 and 2015LTM ending early June 2015 Sources for above graphs: Capital IQ, Lincoln International Healthcare Group