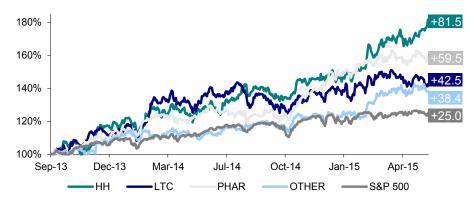

# Lincoln International Chronic and Elder Care Indices Last 7 Quarters Relative Stock Price Performance

HH: AFAM, AMED, LHCG, KND, ADUS, CHE LTC: GEN, BKD, NHC, KND

PHAR: CVS, ESRX, OCR, WBA, BIOS, PMC OTHER: HLS, USPH, DVA, SEM, FME