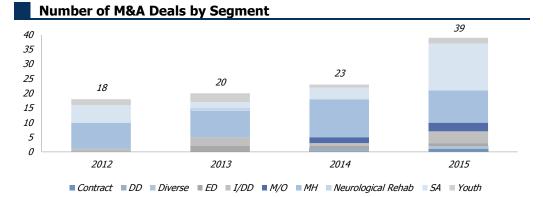

### Segments with Strong M&A Activity

# The Newsletter on Behavioral Health Industry

Key: DD=Dual Diagnosis; ED=Eating Disorder; I/DD=Intellectual and Developmental Disabilities; M/O= Methadone/Opioid; MH=Mental Health; SA=Substance Abuse

Key: DD=Dual Diagnosis; ED=Eating Disorder; I/DD=Intellectual and Developmental Disabilities; M/O= Methadone/Opioid; MH=Mental Health; SA=Substance Abuse