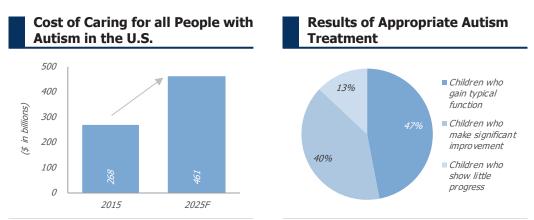

n with autism also present selfinjurious behavior at a higher rate than their peers

Source: Autism Speaks, Three Types of ASD, Common Challenges, Autism Prevalence



Source: Autism Speaks



# **Key Autism Facts**

- Autism affects more than 70 million people worldwide
- Boys are nearly 5x more likely than girls to have autism
- Typical patient age range under treatment: 2 ½ years into adulthood
- The cost of autism across a lifetime averages \$1.4 to \$2.4 million, with costs increasing when an individual has intellectual disability
- An estima ted 50,000 teens age out of school-based autism services each year
- 1/3 of people with autism are nonverbal
- Nearly 1/2 of those with autism wander or bolt from safety
- Only 1% of autism research funding went to the study of life span issues



Source: CDC, Autism Society



#### The State of Autism Insurance Reform Laws

Source: Centers for Disease Control, American Medical Association, autismvotes.org

#### **Screening and Diagnosis**

Research has found that ASD can sometimes be detected at 18 months or younger; by age 2, a diagnosis can be considered very reliable.

Diagnosis of ASD involves two steps: (i) developmental screening (ii) comprehensive diagnostic evaluation.

- Developmental screening is a short test to tell if children are learning basic skills when they should, or if they have delays
- Comprehensive diagnostic evaluation is athorough review of a child's behavior and development and includes interviewing the parents; the evaluation often includes hearing and vision screening, genetic testing and neurological t