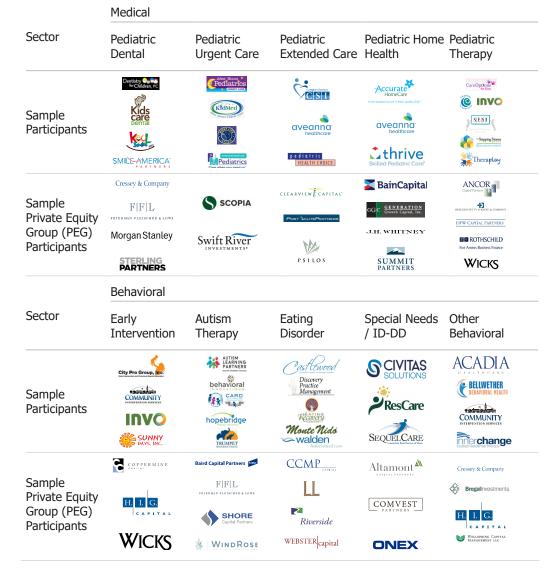

#### **Industry Participants**

Many healthcare providers may provide some levels of home, community, school, and center based pediatric and adolescent healthcare services, but few providers are predominantly or "pure-play" focused in these markets. The table below features a sampling of providers

that provide medical services and products as well as behavioral healthcare services focused on the 0-21+ aged patients. Note the diversity of segments and the emergence of larger "platform" participants.