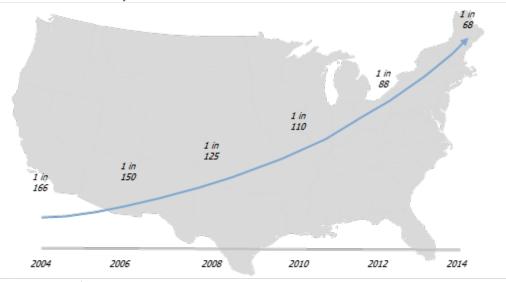

of children with autism and 26% of adults with autism
- Schizophrenia 4-35% of the patient population
- Bipolar disorder 6-27% of the patient population
- Premature Death: the average lifespan of someone with autism was approximately half that of the general population – an average of 36 versus 72 years

In addition to the aforementioned comorbidities, many people with autism have additional challenges including:

- High risk of intellectual disabilities, with nearly a third of children with autism testing as having an intellectual disability and nearly a quarter testing as having a borderline intellectual disability
- Children with autism also present selfinjurious behavior at a higher rate than their peers

Source: Autism Speaks, Three Types of ASD, Common Challenges, Autism Prevalence



Source: Autism Speaks



# **Key Autism Facts**

- Autism affects more than 70 million people worldwide
- Boys are nearly 5x more likely than girls to have autism
- Typical patient age range under treatment: 2 ½ years into adulthood
- The cost of autism across a lifetime averages \$1.4 to \$2.4 million, with costs increasing when an individual has intellectual disability
- An estima ted 50,000 teens age out of school-based autism services each year
- 1/3 of people with autism are nonverbal
- Nearly 1/2 of those with autism wander or bolt from safety
- Only 1% of autism research funding went to the study of life span issues



Source: CDC, Autism Society



#### The State of Autism Insurance Reform Laws

Source: Centers for Disease Control, American Medical Association, autismvotes.org

#