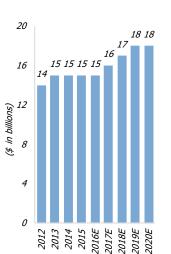

# **Segment Overview: Optometry**

- Optometry: approximately \$15 billion in estimated, annual U.S. spending on products and vision care services
- Optometrists or ODs are licensed professionals who have received a Doctor of Optometry degree
- With growth in vision care, the number of practicing U.S. ODs has risen to over 40,000 and is projected to continue to rise to 46,000 by 2022
- With the corresponding number of ophthalmologists expected to remain flat, there is opportunity for optometrists to expand their service offering
- Independent ODs perform 53% of all primary eye care services
- Over 80% of ODs also perform some medical eye care services, included such treatment as ocular infections and allergies and glaucoma