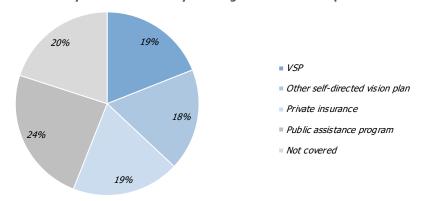

# **Managed Care and Medicare Trends**

Private, third-party insurance represents greater than 50% of coverage (OD Market)

## **Managed Plan Coverage for Optometric Care**

~80% of patients seen by ODs are covered by a managed vision services provider

Sources: American Optometric Association, Center for Medicare and Medicaid; ASC Review: Ophthalmology Roundtable