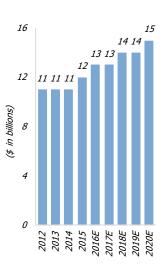

## **Key Facts and Figures**

Total U.S. Vision **Industry Size** 

4.5% Projected annual Ophthalmology growth in spending (2012-2020F)

U.S. individuals requiring vision correction (2010-2015

+17.1Increase in incidences of eye conditions and diseases (2004-2020F)

# **Segment Overview: Ophthalmology**

- Ophthalmology: represents approximately \$12 billion in estimated, annual U.S. spending on vision services and products annually
  - 33% of the broader vision care category spend
  - U.S. demand for ophthalmic goods is forecast to rise 2.8% yearly through 2020
- Ophthalmologists are highly trained MDs providing a broad range of specialized surgeries and services in eye care
- There are currently ~ 18,000 ophthalmologists in the U.S., which is expected to remain flat through 2020
- Consistent growth of vision correction surgery provides significant demand: potential refractive surgery market of 10+ mm individuals
- Growing shortages in ophthalmologists present opportunities for ophthalmology practice management (including provider consolidation); service pricing and service expansion by ODs