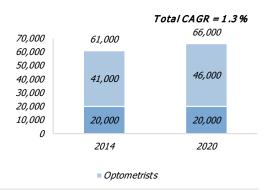

# **Segment Overview: Optometry**

- Optometry: approximately \$15 billion in estimated, annual U.S. spending on products and vision care services
- Optometrists or ODs are licensed professionals who have received a Doctor of Optometry degree
- With growth in vision care, the number of practicing U.S. ODs has risen to over 40,000 and is projected to continue to rise to 46,000 by 2022
- With the corresponding number of ophthalmologists expected to remain flat, there is opportunity for optometrists to expand their service offering
- Independent ODs perform 53% of all primary eye care services
- Over 80% of ODs also perform some medical eye care services, included such treatment as ocular infections and allergies and glaucoma

## **Primary Eye Provider Mix and Eye Care Professionals**

#### **Eye Care Professionals Breakdown**

Sources: IBISWorld: Optometrists in the US, Eye Glasses & Contact Lenses; Jobson: State of Optometry; American Optometric Association