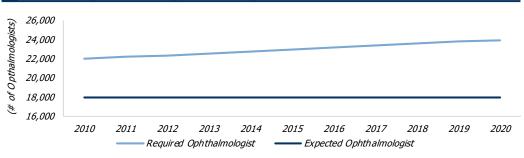

# **Segment Overview: Ophthalmology**

- Ophthalmology: represents approximately \$12 billion in estimated, annual U.S. spending on vision services and products annually
  - 33% of the broader vision care category spend
  - U.S. demand for ophthalmic goods is forecast to rise 2.8% yearly through 2020
- Ophthalmologists are highly trained MDs providing a broad range of specialized surgeries and services in eye care
- There are currently ~ 18,000 ophthalmologists in the U.S., which is expected to remain flat through 2020
- Consistent growth of vision correction surgery provides significant demand: potential refractive surgery market of 10+ mm individuals
- Growing shortages in ophthalmologists present opportunities for ophthalmology practice management (including provider consolidation); service pricing and service expansion by ODs

## **Increasing Need for Ophthalmologists**

(1) An additional 7.3 million are at substantial risk for vision loss from AMD