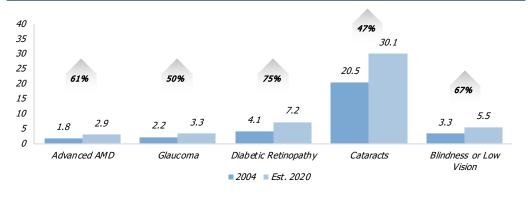

### **Eye Disease Prevalence On the Rise**

(1) An additional 7.3 million are at substantial risk for vision loss from AMD

## **Increasing Need for Ophthalmologists**

(1) An additional 7.3 million are at substantial risk for vision loss from AMD