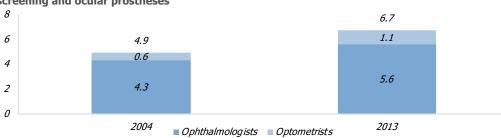

## **Medicare Payments to Eye Care Professionals**

Medicare vision benefits center around cataract surgery, corrective eye wear, glaucoma screening and ocular prostheses

Sources: American Optometric Association, Center for Medicare and Medicaid; ASC Review: Ophthalmology Roundtable