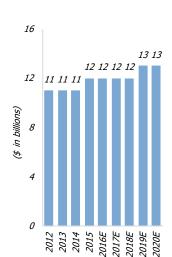

# **Segment Overview: Ophthalmology**

- Ophthalmology: represents approximately \$12 billion in estimated, annual U.S. spending on vision services and products annually
  - 33% of the broader vision care category spend
  - U.S. demand for ophthalmic goods is forecast to rise 2.8% yearly through 2020
- Ophthalmologists are highly trained MDs providing a broad range of specialized surgeries and services in eye care
- There are currently ~ 18,000 ophthalmologists in the U.S., which is expected to remain flat through 2020
- Consistent growth of vision correction surgery provides significant demand: potential refractive surgery market of 10+ mm individuals
- Growing shortages in ophthalmologists present opportunities for ophthalmology practice management (including provider consolidation); service pricing and service expansion by ODs